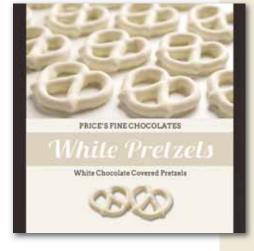

# **DIPPED PRETZELS**

White Chocolate Pretzels 16 Pieces (8 oz)

> Milk Chocolate Pretzels 16 Pieces (8 oz)

\*All products available in bulk, see your customer service representative for details.

100 YEARS OF FINE CHOCOLATE!