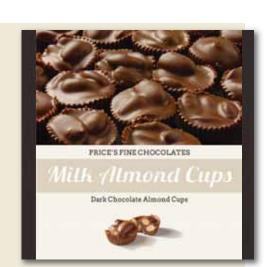

# **ALMOND CUPS** Dark Chocolate Almond Cups 15 Pieces (7.5 oz) 9 Pieces (4.5 oz)

PRICE'S FINE CHOCOLATES

Milk Chocolate Almond Cups 15 Pieces (7.5 oz) 9 Pieces (4.5 oz)