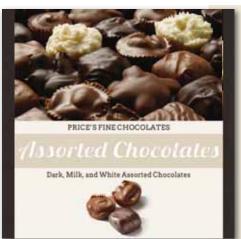

#### **ASSORTED CHOCOLATES**

We craft our fine chocolates by hand, ensuring that each one is full of nuts and our pralines are buttery rich in flavor. You might have a hard time deciding on your personal favorite.

Assortment includes: Milk & Dark Annaclairs®, Milk Pecan Turks®, White Chocolate Haystacks, Dark and Milk Almond Nut Cups, Milk Chocolate Chewy Pecan Pralines, and Milk Peanut Butter Cups.

15 Pieces (7.5 oz)