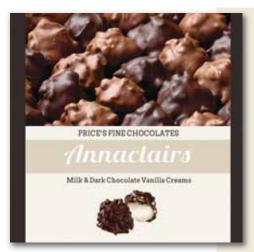

#### ANNACLAIRS®

Sweet vanilla cream centers, rolled in pecans, and dipped in milk or dark chocolate; continue to be family tradition year in and year out. The most recognized piece in the line is the Annaclair. The Annaclair has a rich creamy vanilla center, coated in milk or dark chocolate and chopped pecans. This wonderful confection was named for Mr. Price's two favorite dippers, Anna and Clair. This particular piece has clearly stood the test of time, and is a favorite by chocolate lovers all across the country.

Milk & Dark Annaclairs® 15 Pieces (15 oz) 9 Pieces (9 oz)

Milk Annaclairs® 15 Pieces (15 oz) 9 Pieces (9 oz)

Dark Annaclairs® 15 Pieces (15 oz) 9 Pieces (9 oz)

Milk & Dark Annaclairs® 2 Pieces (2 oz)

Milk Annaclairs® 2 Pieces (2 oz)

Dark Annaclairs® 2 Pieces (2 oz)