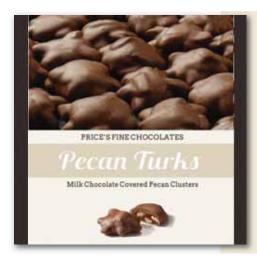

## Turks<sup>®</sup>

Milk Chocolate Pecan Turks® 15 Pieces (7.5 oz) 9 Pieces (4.5 oz)