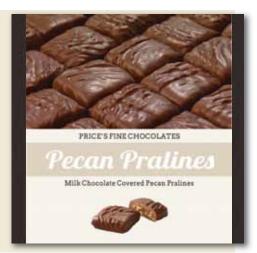

#### **CHEWY PRALINES**

Milk Chocolate Chewy Pralines 15 Pieces (7.5 oz) 9 Pieces (4.5 oz)