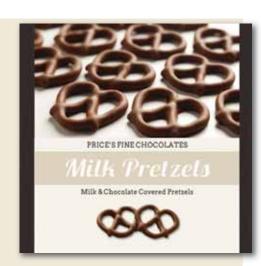

# **DIPPED PRETZELS**

White Chocolate Pretzels 16 Pieces (8 oz)

> Milk Chocolate Pretzels 16 Pieces (8 oz)

\*All products available in bulk, see your customer service representative for details.

100 YEARS OF FINE CHOCOLATE!