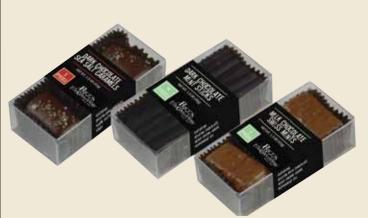

## GRAB & GO

Dark Chocolate Peppermints 3 Pieces (1.5 oz)

Milk Chocolate Peppermints 3 Pieces (1.5 oz)

Dark Chocolate Mint Sticks 14 Pieces (1.5 oz)

Milk Chocolate Chewy Pralines 4 Pieces (2 oz)