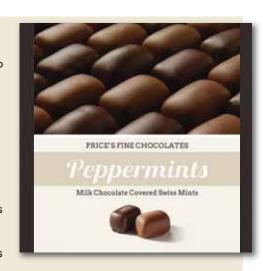

#### PEPPERMINTS

Milk & Dark Chocolate Peppermints 15 Pieces (7.5 oz)

Milk & Dark Chocolate Peppermints 9 Pieces (4.5 oz)