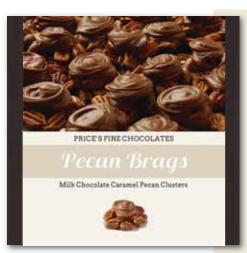

#### PECAN BRAGS®

Milk chocolate carefully swirled by hand on top of rich buttery caramel and plump pecan halves. Our Pecan Brags® are patiently handcrafted, one piece at a time.

15 Pieces (7.5 oz) 9 Pieces (4.5 oz)